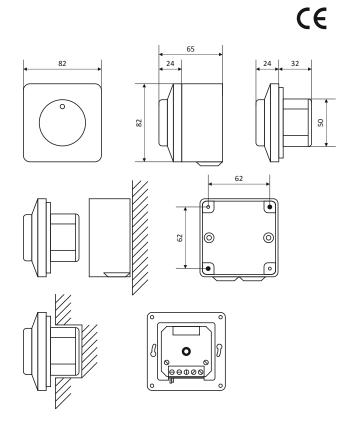

## WIRING DIAGRAM

Compact, electronic regulator dedicated for fan speed control in single phase ventilation and heating instalations (potentiometer regulation). Device is equipped with minimum speed adjust, fuse protection (with spare fuse), ON/OFF status LED indicator and regulation position memory. Ignition after pushing the potentiometer. Regulator is dedicated for both: surface and flush mounting. Protection grade IP54 (surface mounting) and IP44 (flush mounting). Manufactured in compliance with: EN61000-6-1, EN61000-6-3, EN60669-1 and EN60669-2-1.