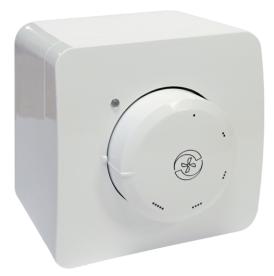

## WIRING DIAGRAM

Compact, electronic regulator dedicated for fan speed control in single phase ventilation and heating instalations (potentiometer regulation). Device is equipped with minimum speed adjust, fuse protection (with spare fuse), ON/OFF status LED indicator and regulation position memory. Ignition after pushing the potentiometer. Regulator is dedicated for both: surface and flush mounting. Protection grade IP54 (surface mounting) and IP44 (flush mounting). Manufactured in compliance with: EN61000-6-1, EN61000-6-3, EN60669-1 and EN60669-2-1.