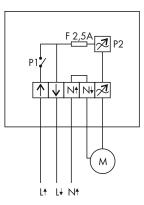

## WIRING DIAGRAM

Compact, electronic regulator dedicated for fan speed control in single phase ventilation and heating instalations (potentiometer regulation). Device is equipped with minimum speed adjust, fuse protection (with spare fuse), ON/OFF status LED indicator and regulation position memory. Ignition after pushing the potentiometer. Regulator is dedicated for both: surface and flush mounting. Protection grade IP54 (surface mounting) and IP44 (flush mounting). Manufactured in compliance with: EN61000-6-1, EN61000-6-3, EN60669-1 and EN60669-2-1.

Output current: Rated voltage PRI: Rated power: 0,25 - 2,5A 230V 50/60Hz 80 - 460W